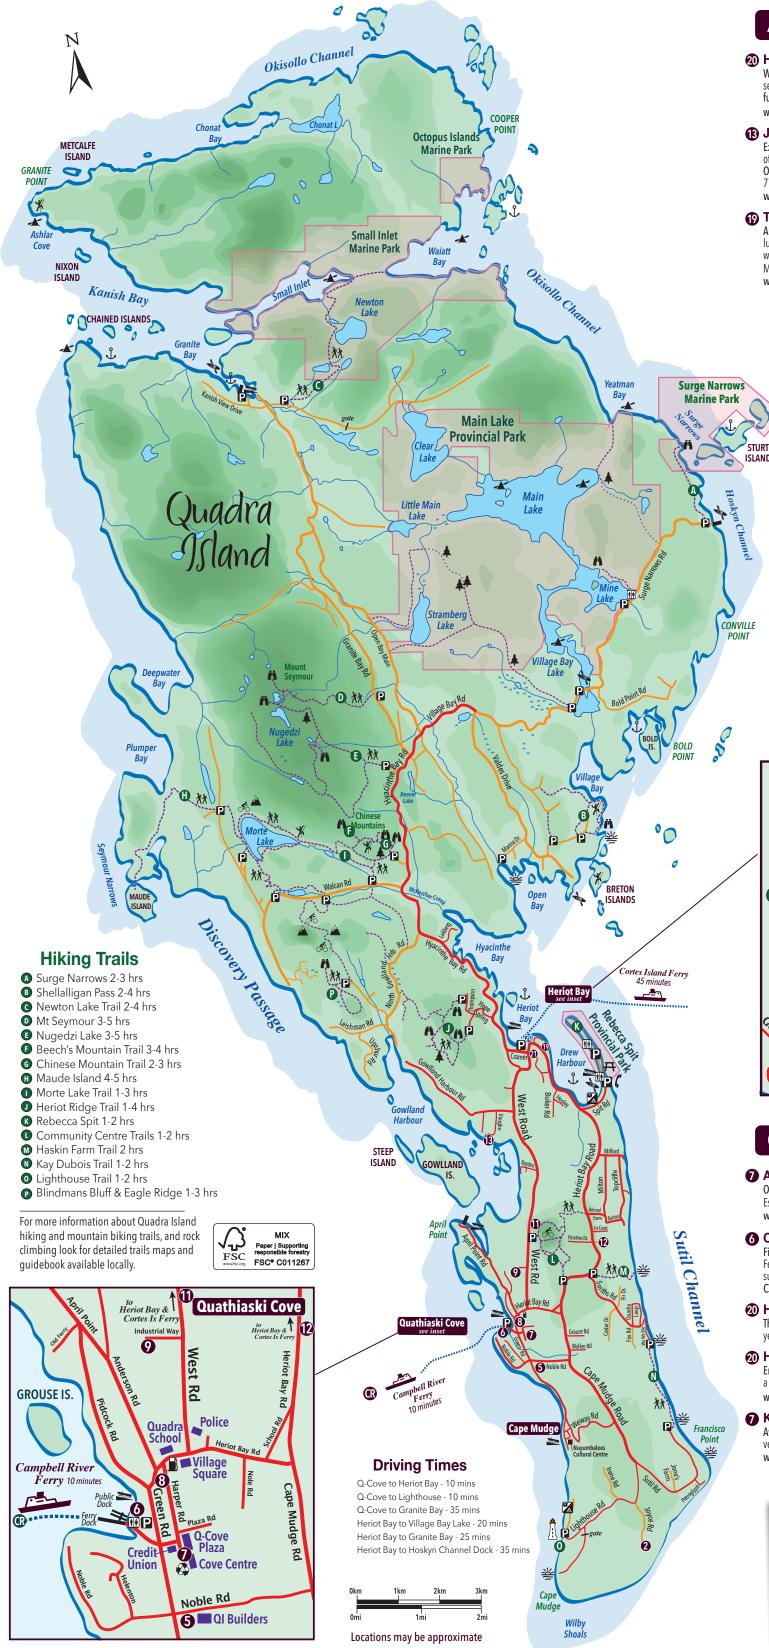

Services on Quadra include: a gas station (no diesel), marine fuel at the Heriot Bay Inn (including marine diesel), credit union banking, several ATMs, a library, pharmacy, medical clinics, grocery and specialty food stores, hardware, automotive and marine mechanics, a variety of cafés, restaurants, take-out, food-trucks, gift shops, galleries, book store, tour operators, building trades, marine light-station, community and cultural centres, a wide variety of accommodation and much, much more. **Recreation amenities include:** public boat launching ramps at: Quathiaski Cove, Heriot Bay, Granite Bay (fees apply), and Rebecca Spit (no fee); tennis courts, ballpark, an illuminated skateboard park, bike jump park, 9-hole golf course, Provincial, Marine and Regional parks, miles of hiking and mountain biking trails, exquisite sea-kayaking, world-class diving, and a superb rock climbing area.

# Tours, Attractions & Recreation