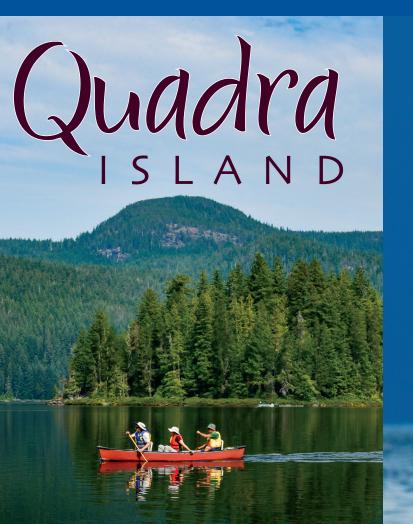

### Welcome to Quadra Island

**Quadra Island, largest and most populous of the Discovery Islands**, lies between Vancouver Island and the mainland coast of British Columbia, off Canada's west coast. It is home to ~3,000 year-round residents and is a popular destination for visitors from around the world. Campbell River on Vancouver Island is the closest large community (35,000 residents) and is the port of departure for the 10 minute regular ferry service to Quadra Island with BC Ferries.

Simply Paradise!

Life at the edge of the Great Bear Rainforest

A short, scenic sailing

across Discovery Passage brings you to beautiful Quadra Island, where views of snow-capped mountains, emerald green rainforest, beaches, craggy shorelines and a warm welcome await.